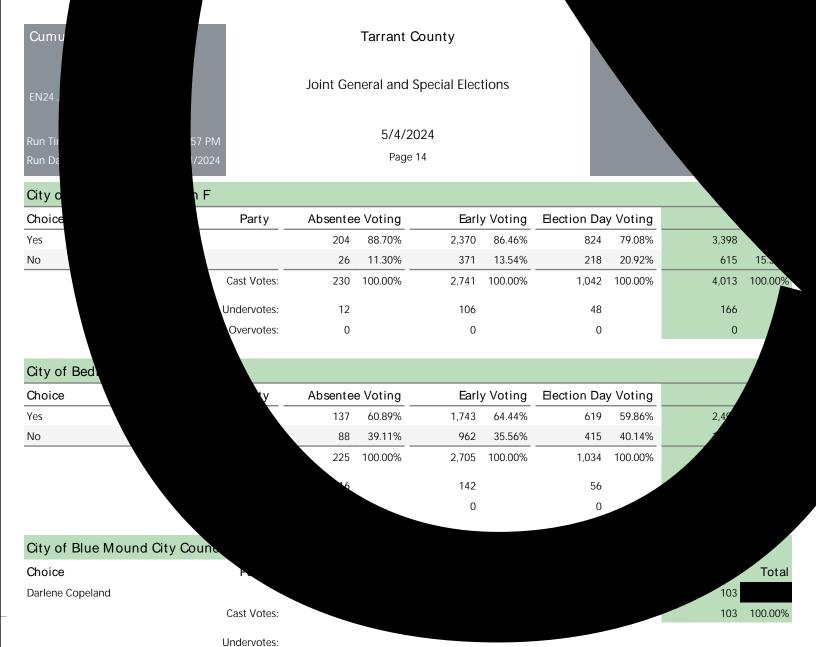

#### **Tarrant County**

Joint General and Special Elections

5/4/2024

Page 12

| City of Bedford Ma | iyor  |          |        |    |      |        |              |        |
|--------------------|-------|----------|--------|----|------|--------|--------------|--------|
| Choice             | Party | Absentee | Voting | Е  | arly | Voting | Election Day | Voting |
| c 'BIGJUICY' Love  |       | 17       | 7.11%  | 3  | 15   | 11.12% | 151          | 13.94% |
| Griffin            |       | 48       | 20.08% | 8. | 16   | 28.79% | 311          | 28.72% |
| n Cogan            |       |          |        |    |      |        |              |        |

#### Tarrant County

Unofficial Results

E/4/2024

Joint General and Special Elections

| ۲ | 4/ | ') | ſ١ | '' | Λ |
|---|----|----|----|----|---|
| J | 4/ | _  | U  | _  | 4 |

| City of Blue Mound City C | Council, Place 4 |         |          |      |          |              |          |     |         |
|---------------------------|------------------|---------|----------|------|----------|--------------|----------|-----|---------|
| Choice                    | Party            | Absente | e Voting | Earl | y Voting | Election Day | y Voting |     | Total   |
| Paul Lennox               |                  | 7       | 58.33%   | 53   | 53.54%   | 19           | 55.88%   | 79  | 54.48%  |
| Don Shotwell              |                  | 5       | 41.67%   | 46   | 46.46%   | 15           | 44.12%   | 66  | 45.52%  |
|                           | Cast Votes:      | 12      | 100.00%  | 99   | 100.00%  | 34           | 100.00%  | 145 | 100.00% |
|                           | Undervotes:      | 0       |          | 3    |          | 4            |          | 7   |         |
|                           | Overvotes:       | 0       |          | 0    |          | 0            |          | 0   |         |